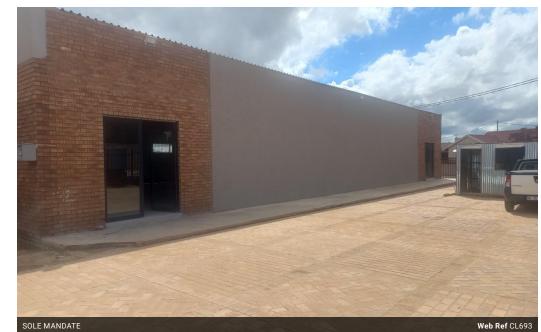

## POA

Idea space for Church/ Retail business or workshop to rent in Soshanguve!!!

Great rental opportunity!!!

This is a well located property situated on the main road and opposite the Makhosini combined secondary school.

This is perfect location for a church/ school/ workshop/butcher and supermarket with lots of attraction in the area. The huge open plan building can be used as an open, one can partition the inside creating storage/office space or dispatching area and having separate access to the building.

The property offers lots of secured parking, pre paid electricity and excluding utilities. There is lots of potential and space for addition building to be erected by the owner.