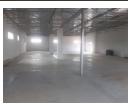

## POA

Idea space for Church/ Retail business or workshop to rent in Soshanguve!!!

Great rental opportunity!!!

This is a well located property situated on the main road and opposite the Makhosini combined secondary school.

This is perfect location for a church/ school/ workshop/butcher and supermarket with lots of attraction in the area. The huge open plan building can be used as an open, one can partition the inside creating storage/office space or dispatching area and having separate access to the building.

The property offers lots of secured parking, pre paid electricity and excluding utilities. There is lots of potential and space for addition building to be erected by the owner.