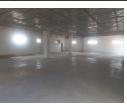

This is perfect location for a church/ school/ workshop/butcher and supermarket with lots of attraction in the area. The huge open plan building can be used as an open, one can partition the inside creating storage/office space or dispatching area and having separate access to the building.