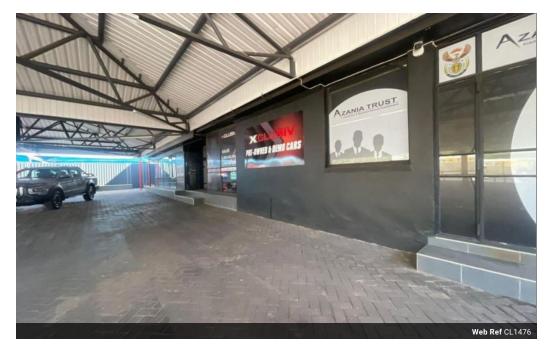

## R4,995,000

800m<sup>2</sup> Building For Sale in Lyttelton Manor

Premium 800m2 Showroom for Sale on 1,487 Sqm Land | Lyttelton Manor | Centurion

Located at 90 Botha Avenue, this impressive showroom in Lyttelton Manor offers a prime commercial space in Centurion. The 800 square meter showroom is ideal for displaying up to 30 cars and includes:

- 2 boardrooms
- 2 storage rooms
- 3 enclosed office areasOpen-plan spacesA walk-in safe
- A dedicated kitchen
- Ablution facilities

The showroom features a blend of tiled and carpeted flooring, large windows with blinds for ample natural light, air-conditioning, and fibre connectivity for high-speed internet. Additionally, the property boasts a secure and covered outdoor showroom space, perfect for car displays, along with a car washing bay.