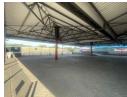

## R4,995,000

800m<sup>2</sup> Building For Sale in Lyttelton Manor

Premium 800m2 Showroom for Sale on 1,487 Sqm Land | Lyttelton Manor | Centurion

Located at 90 Botha Avenue, this impressive showroom in Lyttelton Manor offers a prime commercial space in Centurion. The 800 square meter showroom is ideal for displaying up to 30 cars and includes:

- 2 boardrooms
- 2 storage rooms
- 3 enclosed office areasOpen-plan spacesA walk-in safe
- A dedicated kitchen
- Ablution facilities

The showroom features a blend of tiled and carpeted flooring, large windows with blinds for ample natural light, air-conditioning, and fibre connectivity for high-speed internet. Additionally, the property boasts a secure and covered outdoor showroom space, perfect for car displays, along with a car washing bay.