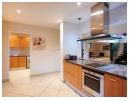

The open-plan living area is equipped with a cozy fireplace, an ambience lamp, and a soothing water feature beside the lounge, perfect for relaxation and entertaining. The lounge extends into a beautiful patio lounge, overlooking the lush garden and central swimming pool, making this home ideal for gatherings and outdoor entertainment. A built-in braai on the patio, as well as a spacious kitchen complete with appliances, a scullery, and a pantry, ensure every...