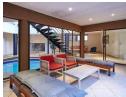

The open-plan living area is equipped with a cozy fireplace, an ambience lamp, and a soothing water feature beside the lounge, perfect for relaxation and entertaining. The lounge extends into a beautiful patio lounge, overlooking the lush garden and central swimming pool, making this home ideal for gatherings and outdoor entertainment. A built-in braai on the patio, as well as a spacious kitchen complete with appliances, a scullery, and a pantry, ensure every...