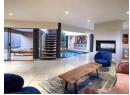

The open-plan living area is equipped with a cozy fireplace, an ambience lamp, and a soothing water feature beside the lounge, perfect for relaxation and entertaining. The lounge extends into a beautiful patio lounge, overlooking the lush garden and central swimming pool, making this home ideal for gatherings and outdoor entertainment. A built-in braai on the patio, as well as a spacious kitchen complete with appliances, a scullery, and a pantry, ensure every...