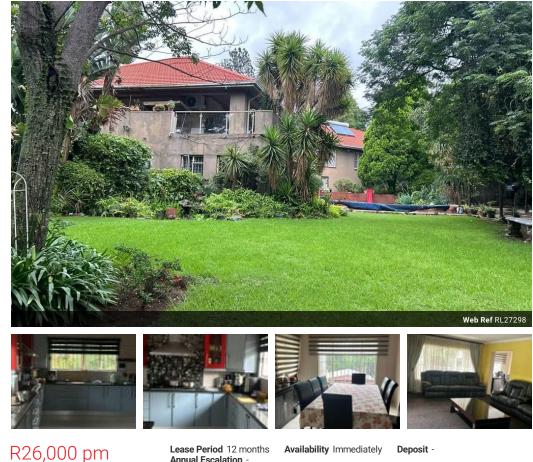

## Spacious 5 Beds 3 Baths Family Home With 2 Beds Cottage in Kelvin, Sandton

This extraordinary home is situated in a secure, boom-gated and sought-after neighborhood in Kelvin, Sandton. Designed for comfortable family living and entertaining, the house features a spacious living room that flows seamlessly into the dining area, with doors opening to an undercover patio. The patio offers both covered and open spaces, perfect for braais and outdoor gatherings.

The large, modern kitchen is well-equipped with granite countertops, ample space for appliances, and a gas stove, making it ideal for social cooking and entertaining. The main bedroom is designed with luxury in mind, boasting a stunning en-suite full bathroom and a large walk-in closet. Three additional bedrooms share a full bathroom with a separate toilet, while the fifth bedroom has its own private bathroom with a shower. All bedrooms are...