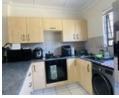

## GROUND FLOOR UNIT WITH GAS HOB!

Yes

2

1

1

2

No

Welcome to this stunning apartment offers a comfortable and modern living experience. Featuring: The open-plan kitchen with excellent finishes, space for a double door fridge and under-counter wet appliance that seamlessly flows into the living areas creating a perfect space for entertaining guests or enjoying family meals. From here, you can step out onto the elongated covered patio which is quite cozy perfect when in need of outdoor activities With 2 bedrooms both bedrooms recently tiled, this apartment provides ample space for you and your loved ones. The family bathroom boasts a full bathroom with a separate shower and bathtub ensuring convenience for all residents.