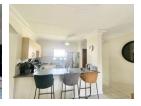

## GROUND FLOOR UNIT WITH GAS HOB!

Yes

2

1

1

2

No

Welcome to this stunning apartment offers a comfortable and modern living experience. Featuring: The open-plan kitchen with excellent finishes, space for a double door fridge and under-counter wet appliance that seamlessly flows into the living areas creating a perfect space for entertaining guests or enjoying family meals. From here, you can step out onto the elongated covered patio which is quite cozy perfect when in need of outdoor activities With 2 bedrooms both bedrooms recently tiled, this apartment provides ample space for you and your loved ones. The family bathroom boasts a full bathroom with a separate shower and bathtub ensuring convenience for all residents.