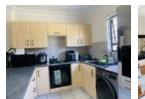

## GROUND FLOOR UNIT WITH GAS HOB!

Yes

2

1

1

2

No

Welcome to this stunning apartment offers a comfortable and modern living experience. Featuring: The open-plan kitchen with excellent finishes, space for a double door fridge and under-counter wet appliance that seamlessly flows into the living areas creating a perfect space for entertaining guests or enjoying family meals. From here, you can step out onto the elongated covered patio which is quite cozy perfect when in need of outdoor activities With 2 bedrooms both bedrooms recently tiled, this apartment provides ample space for you and your loved ones. The family bathroom boasts a full bathroom with a separate shower and bathtub ensuring convenience for all residents.