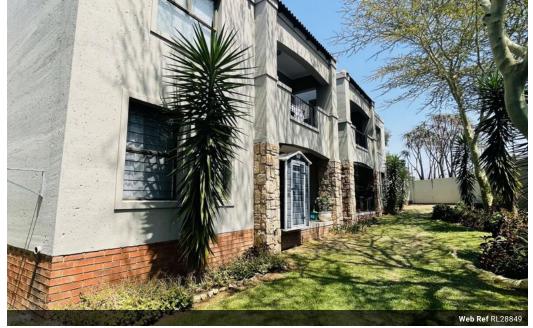

## GROUND FLOOR UNIT WITH GAS HOB!

Yes

2

1

1

2

No

Welcome to this stunning apartment offers a comfortable and modern living experience. Featuring: The open-plan kitchen with excellent finishes, space for a double door fridge and under-counter wet appliance that seamlessly flows into the living areas creating a perfect space for entertaining guests or enjoying family meals. From here, you can step out onto the elongated covered patio which is quite cozy perfect when in need of outdoor activities With 2 bedrooms both bedrooms recently tiled, this apartment provides ample space for you and your loved ones. The family bathroom boasts a full bathroom with a separate shower and bathtub ensuring convenience for all residents.