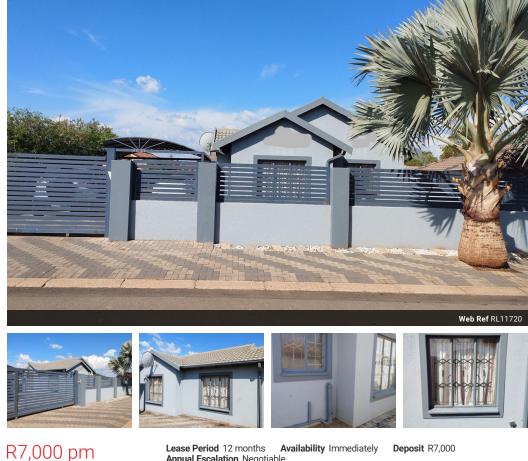

## **1** 2

3

Annual Escalation Negotiable Lease Excludes: water,waste management and electricity

just renovated 3 bedroom house to let immediately

This just renovated house offers, 3 bedrooms, 2 bathrooms, open plan kitchen with lounge and 2 carports. The house is fully tiled, with built in cardboards in all bedrooms and kitchen. kitchen and bathroom and passage walls are tiled. the yard is fully paved, the house have boundary wall all around with an automated remote controlled gate. The house in a quite location of lotus gardens at Jalapeng, just next to the park. All amenities are easily accessible.