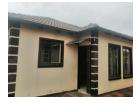

## 3 bedroom freestanding house to let in lotus gardens

## Features

| Pets Allowed | Yes |          |    |           |       |
|--------------|-----|----------|----|-----------|-------|
| Interior     |     | Exterior |    | Sizes     |       |
| Bedrooms     | 3   | Garages  | 1  | Land Size | 319m² |
| Bathrooms    | 2   | Security | No |           |       |
| Kitchens     | 1   | Pool     | No |           |       |
| Recep. Rooms | 2.5 | Views    | No |           |       |
| Furnished    | No  |          |    |           |       |