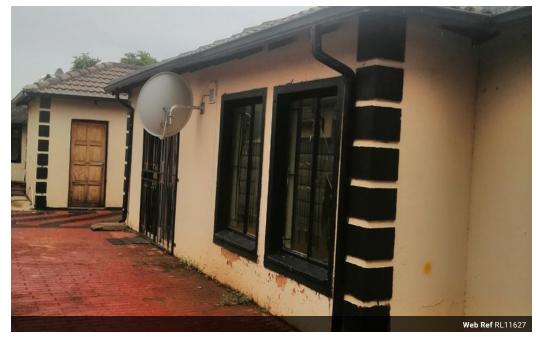

## 3 bedroom freestanding house to let in lotus gardens

## Features

| Pets Allowed | Yes |          |    |           |       |
|--------------|-----|----------|----|-----------|-------|
| Interior     |     | Exterior |    | Sizes     |       |
| Bedrooms     | 3   | Garages  | 1  | Land Size | 319m² |
| Bathrooms    | 2   | Security | No |           |       |
| Kitchens     | 1   | Pool     | No |           |       |
| Recep. Rooms | 2.5 | Views    | No |           |       |
| Furnished    | No  |          |    |           |       |