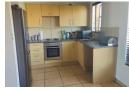

## Lock up and go in Vorna Valley!!!

As one enters this neat and cosy apartment one is greeted with an open plan lounge, dining room and the kitchen comes with built in cupboards, space for electrical appliances, stove and tiled, the living areas open onto a balcony where one can relax and enjoy the beautiful view. The en-suite bedroom is very spacious, has built in cupboards, carpet and the bathroom. The unit has one undercover carport and lots of visitors parking. The complex offers a communal facilities that one can enjoy, swimming pool, braai area, clubhouse and play area for the kids.