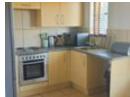

## Lock up and go in Vorna Valley!!!

As one enters this neat and cosy apartment one is greeted with an open plan lounge, dining room and the kitchen comes with built in cupboards, space for electrical appliances, stove and tiled, the living areas open onto a balcony where one can relax and enjoy the beautiful view. The en-suite bedroom is very spacious, has built in cupboards, carpet and the bathroom. The unit has one undercover carport and lots of visitors parking. The complex offers a communal facilities that one can enjoy, swimming pool, braai area, clubhouse and play area for the kids.