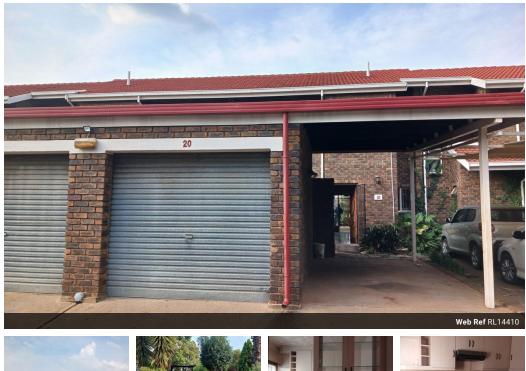

## R9,000 pm

Monthly Rates R700 Lease Period 12 months A Deposit - Annual Escalation -Lease Excludes: Water and electric

Availability Immediately

3 Bedroom house for rental in clayville

3 Bedroom lounge build in kitchen wadrobe main bedroom on the ground floor en \_suits next to passage is single toilet up stairs is 2 bedrooms with bath toilet basin in clayville secured area midrand mews in the queet area of olifantsfontein.

## Features

3

| Interior     |     | Exterior            |     |
|--------------|-----|---------------------|-----|
| Bedrooms     | 3   | Garages             | 1   |
| Bathrooms    | 2   | Carports / Parkings | 1   |
| Kitchens     | 1   | Security            | Yes |
| Recep. Rooms | 2   | Pool                | No  |
| Furnished    | Yes | Views               | Yes |