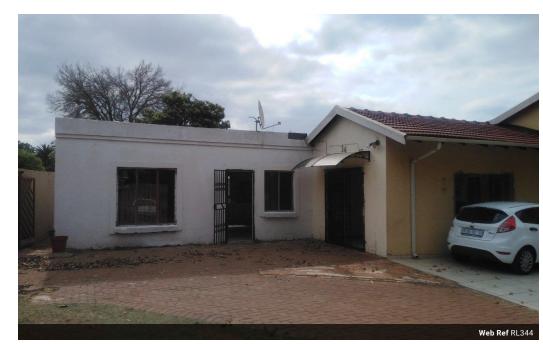

## A cottage to let in birch acres

It is situated in the heart of birxh acres in Kempton park, next to public transport and public schools, its a two bedroom, open plan kitchen and a lounge, a shower toilet and and a big space for parking. Electricity is prepaid. Available from now. Call your agent now

## Features

| Interior  |   | Exterior |    | Sizes     |       |
|-----------|---|----------|----|-----------|-------|
| Bedrooms  | 2 | Pool     | No | Land Size | 300m² |
| Bathrooms | 1 |          |    |           |       |
| Kitchens  | 1 |          |    |           |       |