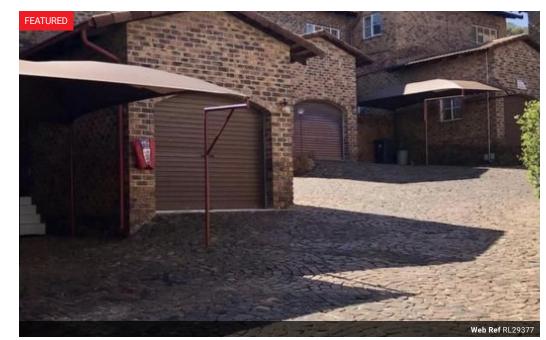

Seperate laundry spaces with veranda. Master en-suite with walk in closet.

Guest bathroom.

Air conditioning systems.

Automated garage with two other parking bays.

Solar systems.

Prepaid electricity.

Complex is well maintained and access control

## Features

| Interior     |    | Exterior            |     |
|--------------|----|---------------------|-----|
| Bedrooms     | 3  | Garages             | 2   |
| Bathrooms    | 3  | Carports / Parkings | 1   |
| Kitchens     | 1  | Security            | Yes |
| Recep. Rooms | 3  | Pool                | No  |
| Studies      | 1  | Views               | Yes |
| Furnished    | No |                     |     |