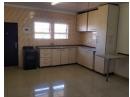

## 1 Bedroom Apartment To Let in Lenasia

Spacious one bedroom apartment !!!!

This voluminous one bedroom apartment is fitted with built in cupboards.

And open plan kitchen fitted with built in cupboards and a comfortable lounge area