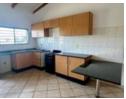

## 2 Bedroom Apartment To Let in Lenasia

Introducing a charming, neat and well-maintained 2-bedroom apartment featuring built-in cupboards in each bedroom. The bathroom includes a shower, toilet, and basin for convenience. The open-plan kitchen and living area are thoughtfully designed with built-in cupboards and elegant granite countertops, creating a stylish and functional space