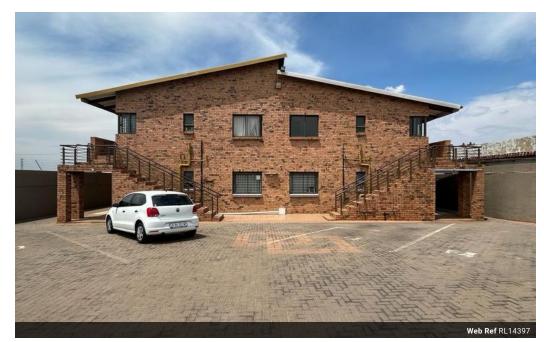

## 2 Bedroom Apartment To Let in Lenasia

Introducing a charming, neat and well-maintained 2-bedroom apartment featuring built-in cupboards in each bedroom. The bathroom includes a shower, toilet, and basin for convenience. The open-plan kitchen and living area are thoughtfully designed with built-in cupboards and elegant granite countertops, creating a stylish and functional space

This apartment offers easy access to shopping centers, schools, dining options, religious sites, and recreational facilities.