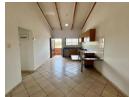

## 2 Bedroom Apartment To Let in Lenasia

Introducing a charming, neat and well-maintained 2-bedroom apartment featuring built-in cupboards in each bedroom. The bathroom includes a shower, toilet, and basin for convenience. The open-plan kitchen and living area are thoughtfully designed with built-in cupboards and elegant granite countertops, creating a stylish and functional space