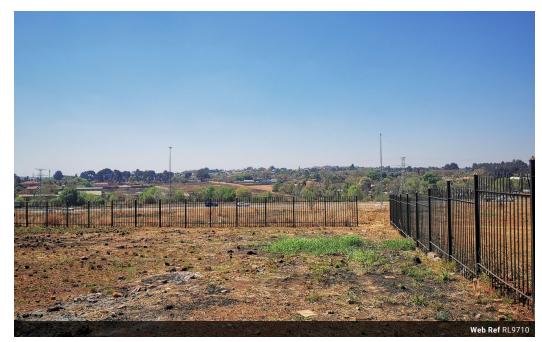

## 1,500m<sup>2</sup> Vacant Land To Let in Sunderland Ridge

An excellent business opportunity!! With consumer interest continuing to grow in car wash businesses, it's easy to see why this

proposal is such a great opportunity...

The premises are located on the main road leading to Heuweloord and have excellent visibility and the number of consumers in the area is increasing by the day due to the large-scale developments taking place in the area. The premises are spacious and have ample space for parking bays and drying zones. The entire building complex is well secured and there is also palisade fencing around the stand for added security.