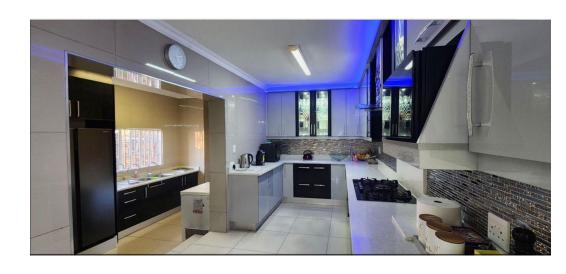

Upon entering, you're greeted by an airy, expansive entrance hall that flows into an open-plan lounge and living area. A bedroom and guest toilet are conveniently located on the ground floor.

The kitchen is sleek and modern, with stylish light shimmer grey built-in cupboards and a gas stove. The adjacent scullery steps down to a room with a shower and toilet, plus a...