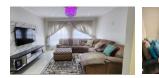

Upon entering, you're greeted by an airy, expansive entrance hall that flows into an open-plan lounge and living area. A bedroom and guest toilet are conveniently located on the ground floor.

The kitchen is sleek and modern, with stylish light shimmer grey built-in cupboards and a gas stove. The adjacent scullery steps down to a room with a shower and toilet, plus a...