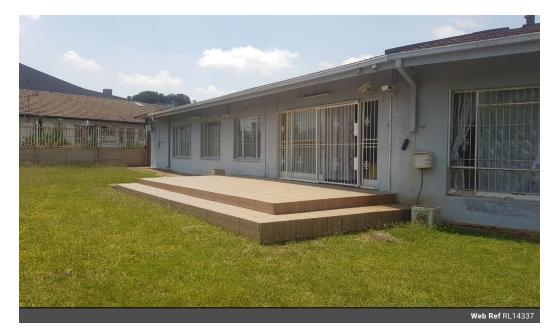

2 Bedroom Spacious Home To Let in Erasmia

2 Bedroom Spacious Home To Let in Erasmia Rental Includes Lights & Water The kitchen is modern, airy and light with granite tops and plenty of cupboard space. An open plan dining room leads off the kitchen and into a very spacious lounge

A plus is the large level garden which is ideal for children and pets to play, as well as a braai area which is perfect for entertainment.