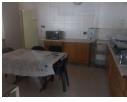

2 Bedroom Spacious Home To Let in Erasmia

2 Bedroom Spacious Home To Let in Erasmia Rental Includes Lights & Water The kitchen is modern, airy and light with granite tops and plenty of cupboard space. An open plan dining room leads off the kitchen and into a very spacious lounge