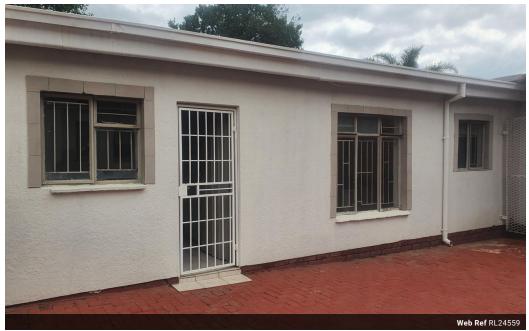

## SPACIOUS ONE BEDROOM COTTAGE TO LET IN ERASMIA

Ideal for students or single persons, this generous-sized cottage offers a cozy kitchen, one bathroom (with shower, toilet and basin), dining room, tv room, and large bedroom with built-in-cupboards. There is secure parking behind a locked gate, and all utilities are included in the rental price.