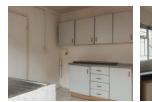

## SPACIOUS ONE BEDROOM COTTAGE TO LET IN ERASMIA

Ideal for students or single persons, this generous-sized cottage offers a cozy kitchen, one bathroom (with shower, toilet and basin), dining room, tv room, and large bedroom with built-in-cupboards. There is secure parking behind a locked gate, and all utilities are included in the rental price.