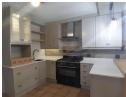

This beautiful free-standing home features three spacious bedrooms, with the option of converting the large study into a fourth. The main bedroom includes a walk-in closet and an en-suite bathroom, while the open-plan layout seamlessly connects the lounge, dining area, and kitchen, creating a warm and inviting atmosphere.