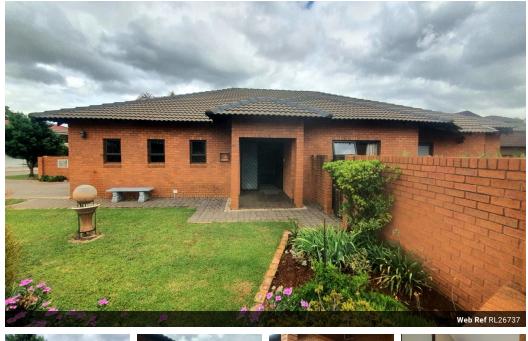

## 3 BEDROOM SINGLE STORY TO LET IN ELDO MEADOWS

Situated on an interior, corner stand, this charming single story home is to let from 1 March 2025, subject to landlord approval. Regrettably, no pets are allowed.

A minimum nett income of R56 100 is required to qualify.

**a** 2

The home boasts spacious, open plan living areas, and a large kitchen with ample cupboards, a gas hob, 8-seater breakfast nook, and separate scullery, able to accommodate all the modern conveniences.

All 3 bedrooms are neatly tiled, and offer built-in-cupboards. The master bedroom is ensuite, and the two smaller bedrooms are serviced by a shared bathroom.

2

Yes

No

The living areas have access to a covered verandah, and the wrap-around garden is landscaped.

Exterior

Garages

Security

Pool

The double, automated garage leads directly into the home, for added convenience.

Eldo Meadows boasts strict security and access control...

3

2