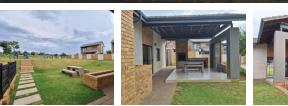

The ground floor welcomes you with a seamless flow from the open-plan lounge and dining area into a sleek, well-appointed kitchen-designed for both everyday functionality and effortless entertaining. A guest toilet adds extra practicality, while the covered patio opens onto a private, neatly maintained garden-perfect for relaxing outdoors or hosting friends and family.

Upstairs, you'll find generously sized bedrooms, including a spacious main suite complete with a private en-suite bathroom, creating a tranquil retreat. A second, stylish bathroom serves the additional bedrooms with ease.