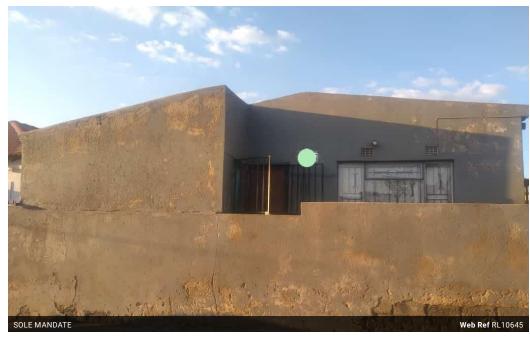

5 bedroom house for sale in tswelopele

5 bedroom house lounge kitchen tiled carport with wall and gate next to megamart and tembisa mall in the heart of ekurhuleni is spacious with parking  $\bar{\text{for}}$  6 cars cash buyers only.s

## **Features**

| Pets Allowed | Yes |                     |     |           |       |
|--------------|-----|---------------------|-----|-----------|-------|
| Interior     |     | Exterior            |     | Sizes     |       |
| Bedrooms     | 5   | Carports / Parkings | 1   | Land Size | 190m² |
| Bathrooms    | 1   | Security            | No  |           |       |
| Kitchens     | 1   | Pool                | No  |           |       |
| Recep. Rooms | 1   | Views               | Yes |           |       |
| Furnished    | Yes |                     |     |           |       |

## **Extras**

Carport and 2 extra rooms