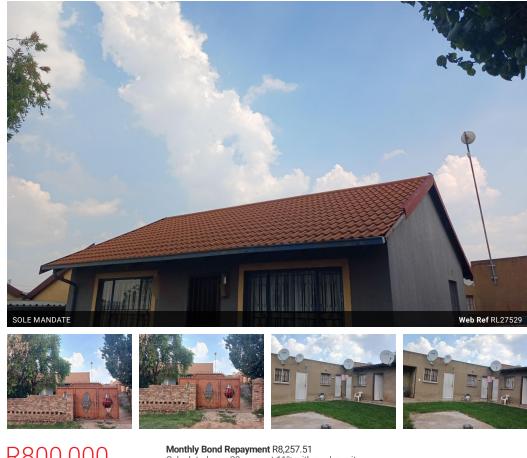

8 Bedroom house for sale in tembisa

8 bedroom house in tembisa 6 investment rooms with 2 bedroom in the main house lounge bathroom kitchen build in wardrobe outside toile wall and gate in the heart of tembisa 10 minutes drive to OR Thambo international.

## Features

| Pets Allowed | Yes |          |    |           |                   |
|--------------|-----|----------|----|-----------|-------------------|
| Interior     |     | Exterior |    | Sizes     |                   |
| Bedrooms     | 8   | Security | No | Land Size | 456m <sup>2</sup> |
| Bathrooms    | 2   | Pool     | No |           |                   |
| Kitchens     | 1   | Views    | No |           |                   |
| Recep. Rooms | 1   |          |    |           |                   |
| Furnished    | No  |          |    |           |                   |