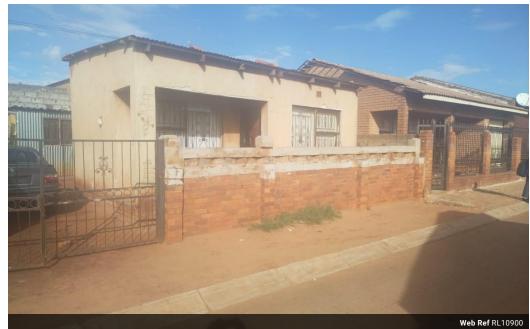

Cash only, calling on investors It offers 2 bedroom open kitchen and a lounge Situated in the stand size of 200 sqm, next to oakmoor railway station, this is an investment opportunity and residential as well. Don't miss this out call your area agent now

## **Features**

| Interior    |   | Exterior            |     | Sizes     |       |
|-------------|---|---------------------|-----|-----------|-------|
| Bedrooms    | 2 | Carports / Parkings | 2   | Land Size | 200m² |
| Kitchens    | 1 | Dom. Accom.         | 0.5 |           |       |
| Recen Rooms | 1 | Pool                | No  |           |       |