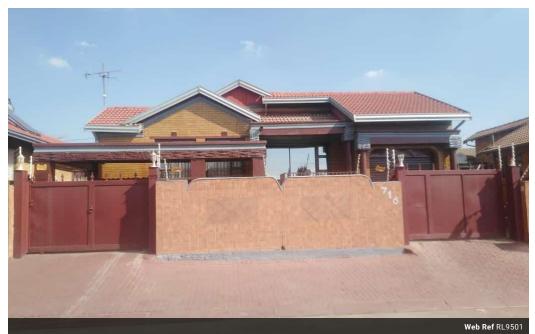

Monthly Rates R500

3 bedroom for sale at hospital view

3 bedroom house with lounge build in kitchen dining bathroom toilet shower en-suite garage and carport face brick house with wall and gate

## Features

| Pets Allowed | Yes |                     |     |           |                   |
|--------------|-----|---------------------|-----|-----------|-------------------|
| Interior     |     | Exterior            |     | Sizes     |                   |
| Bedrooms     | 3   | Garages             | 1   | Land Size | 500m <sup>2</sup> |
| Bathrooms    | 2   | Carports / Parkings | 1   |           |                   |
| Kitchens     | 1   | Security            | No  |           |                   |
| Recep. Rooms | 2   | Pool                | No  |           |                   |
| Furnished    | Yes | Views               | Yes |           |                   |
|              |     |                     |     |           |                   |