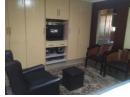

Monthly Rates R500

3 bedroom for sale at hospital view

3 bedroom house with lounge build in kitchen dining bathroom toilet shower en-suite garage and carport face brick house with wall and gate

## Extras

 $3\ \text{bedroom}\ 2\ \text{toilet}$  shower bathroom lounge build in kitchen and dining room