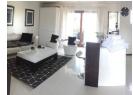

## SPACIOUS! EXTRAORDINARY 1 BED LOFT APARTMENT IN STRATHAVON, SANDTON

SPACIOUS! EXTRAORDINARY! LOFT APARTMENT

No

Exquisite Fully furnished loft apartment comprises of 1 bedroom loft with en-suite bathroom leads on to a spacious terrace with great scintillating views especially at night, open plan lounge/ living areas facing a stunning covered balcony, fully functional granite countertops kitchen with built in cupboards, eat in kitchen counter, appliances (washing machines, dishwasher and a

## **Features**

Furnished

| Interior     |     | Exterior            |     | Sizes      |      |
|--------------|-----|---------------------|-----|------------|------|
| Bedrooms     | 1   | Carports / Parkings | 1   | Floor Size | 95m² |
| Bathrooms    | 1.5 | Security            | Yes |            |      |
| Kitchens     | 1   | Pool                | Yes |            |      |
| Recep. Rooms | 2   | Views               | Yes |            |      |
| Studies      | 1   |                     |     |            |      |