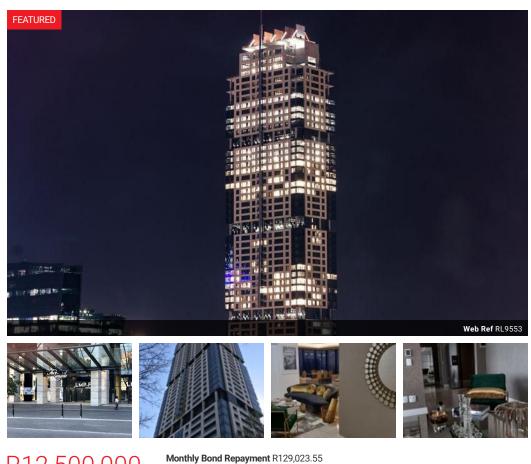

#### The Leonardo- Ultimate Luxury Living.

🛁 3.5 🛛 🛱 2

Designed by Johannesburg Co-Arc International Architects. The Leonardo stands tall in Africa at 234m.

Dominating the Sandton skyline, this 55-floor mix-used property comprising of: Residential ,retail,conference rooms, offices and the 7th floor, iconic for it's Aurum Restaurant and poolside.