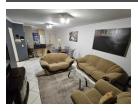

The apartment features an open-plan kitchen, fully fitted with a stove, and offers the option to purchase additional appliances like a dishwasher and washing machine. If desired, the entire apartment can come fully furnished with existing items, including beds, a TV, and dining and lounge suites.

The main bedroom boasts a full en-suite...