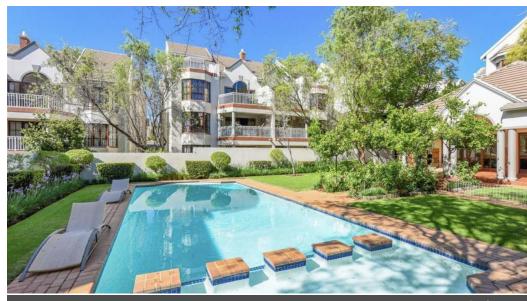

2-Bedroom Apartment for Sale in Rivonia, Sandton

This spacious 92 sq metre, 2-bedroom, 2-bathroom apartment is ideally situated within walking distance to Rivonia Junction and Rivonia Square, placing you at the heart of convenience and urban living. Located in a well-maintained complex with 24/7 security, the property offers both safety and a vibrant community feel. Residents can enjoy the added amenities, including a sparkling swimming pool and a clubhouse perfect for hosting functions.

## Features

| Pets Allowed | Yes |                     |     |            |                     |
|--------------|-----|---------------------|-----|------------|---------------------|
| Interior     |     | Exterior            |     | Sizes      |                     |
| Bedrooms     | 2   | Carports / Parkings | 2   | Floor Size | 92m²                |
| Bathrooms    | 2   | Security            | Yes | Land Size  | 4,060m <sup>2</sup> |
| Kitchens     | 1   | Pool                | Yes |            |                     |
| Recep. Rooms | 2   | Views               | Yes |            |                     |
| Furnished    | Yes |                     |     |            |                     |