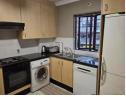

The apartment features an open-plan kitchen, fully fitted with a stove, and offers the option to purchase additional appliances like a dishwasher and washing machine. If desired, the entire apartment can come fully furnished with existing items, including beds, a TV, and dining and lounge suites.