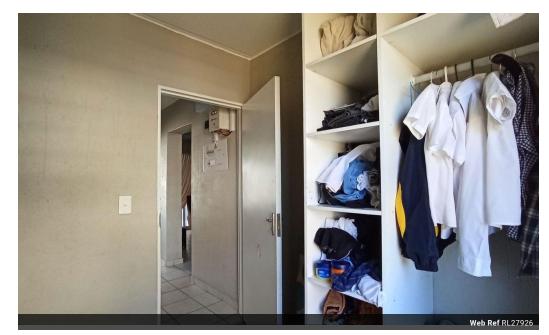

Wilgeheuwel 2 bedroom Property For Sale

Property Key Features

Rooms

2 Bedrooms

3 Bathrooms

1 Living Rooms Kitchen

Kitchen

Parking

1 Carport

External Features Patio (open) More Features

Floor Area - 69m2

## Features

| Pets Allowed | Yes |                     |    |            |      |
|--------------|-----|---------------------|----|------------|------|
| Interior     |     | Exterior            |    | Sizes      |      |
| Bedrooms     | 2   | Carports / Parkings | 2  | Floor Size | 69m² |
| Bathrooms    | 3   | Pool                | No |            |      |
| Recep. Rooms | 2   |                     |    |            |      |