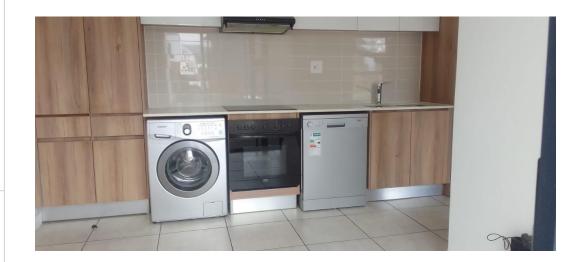

## Features

| Interior     |     | Exterior            |     | Sizes      |      |
|--------------|-----|---------------------|-----|------------|------|
| Bedrooms     | 1   | Carports / Parkings | 1   | Floor Size | 31m² |
| Bathrooms    | 1   | Security            | Yes |            |      |
| Kitchens     | 1   | Pool                | Yes |            |      |
| Recep. Rooms | 1   | Views               | Yes |            |      |
| Furnished    | Yes |                     |     |            |      |

## Extras

Balcony Built-in Kitchen Appliances Built-in Wardrobes Covered Parking Shared Pool