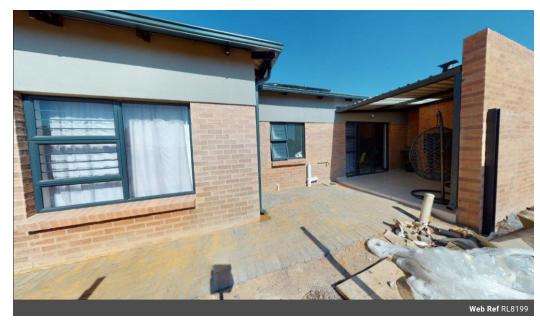

New development in Montana

Secured residential estate(Royal Haven) in Montana Pretoria North.

Royal Haven is an upmarket security development in Montana x131. It offers 3 bedrooms, 2 bathrooms, double lockable garage and a built in fire place.

The units includes high quality finishes:

- \* built in cardboards in all bedrooms.
- \* built in cardboards kitchen.
- \* under counter stove & hob.
- \* fully tiled floors.
- \* solar geyser.

Security: \* access control