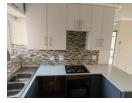

## Priced to sell apartment in Clarina

Recently renovated 2 bedrooms, 1 bathroom, open plan kitchen and lounge, balcony and car port. Kitchen and bedrooms are fitted with built in carboards. The house is fully tiled, the property is in a secured complex, with 24 hrs security.