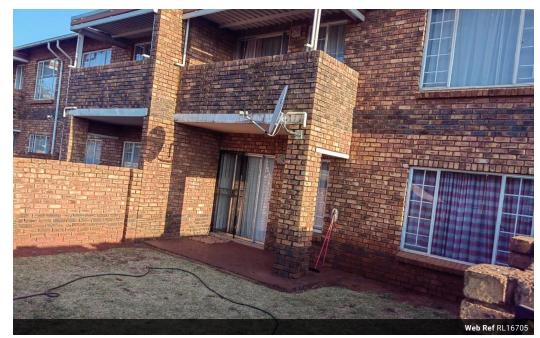

## Priced to sell apartment in Clarina

Recently renovated 2 bedrooms, 1 bathroom, open plan kitchen and lounge, balcony and car port. Kitchen and bedrooms are fitted with built in carboards. The house is fully tiled, the property is in a secured complex, with 24 hrs security.

## **Features**

| Interior     |    | Exterior            |     | Sizes      |                      |
|--------------|----|---------------------|-----|------------|----------------------|
| Bedrooms     | 2  | Carports / Parkings | 1   | Floor Size | 49m²                 |
| Bathrooms    | 1  | Security            | Yes | Land Size  | 47,907m <sup>2</sup> |
| Kitchens     | 1  | Pool                | No  |            |                      |
| Recep. Rooms | 1  | Views               | No  |            |                      |
| Furnished    | No |                     |     |            |                      |