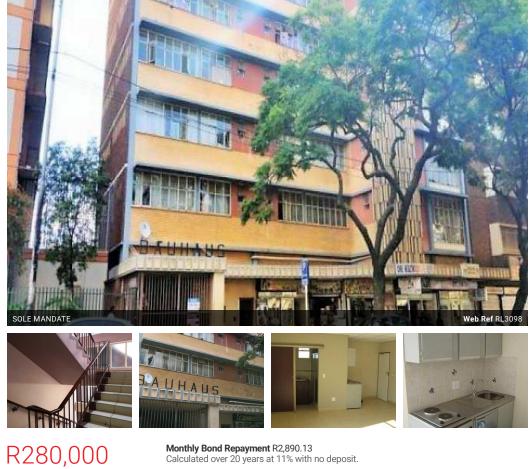

Calling All investors...and students looking for comfortable living quarters close to colleges and universities...in Pretoria

This apartment, is located in the hub of the Pretoria CBD. The Bachelor apartment has a bathroom a shower, basin and toilet as well as a kitchenette. The building is access controlled and has 24-hour security the tenants have a tag system for security and access for visitors are meticulously monitored by security personnel and CCTV. There is under cover parking in the building depending on availability. The building also has two well serviced lifts in the building. The maintenance and cleaning staff are regularly on duty from Monday to Saturday thus keeping the building neat and making it a wonderful experience living in the apartment building. There is a communal DStv satellite dish available as...

## Features

| Interior  |
|-----------|
| Bedrooms  |
| Bathrooms |
| Kitchens  |
| Furnished |

1

1

1

No

Exterior Security Pool

Yes