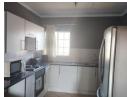

This apartment offered 2 bedroom, full bathroom, open kitchen with lounge. The apartment is fully filed. The bedrooms and a kitchen are fitted with build inns. The apartment is in a gated complex and it is maned 24 hrs.

## **Features**

| Interior     |    | Exterior            |     | Sizes      |      |
|--------------|----|---------------------|-----|------------|------|
| Bedrooms     | 2  | Carports / Parkings | 1   | Floor Size | 75m² |
| Bathrooms    | 1  | Security            | Yes |            |      |
| Kitchens     | 1  | Dom. Accom.         | 1   |            |      |
| Recep. Rooms | 2  | Pool                | No  |            |      |
| Furnished    | No | Views               | No  |            |      |