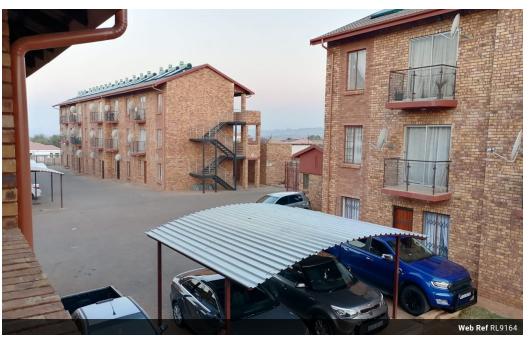

 Monthly Levy R704
 Monthly Rates R247

2 beds 1 bath apartment first floor Lotus heights.

2 beds 1 bath, open plan kitchen, dining room, covered carport, First floor, 24 hours security, DStv connection, washing machine connection, No pets allowed,