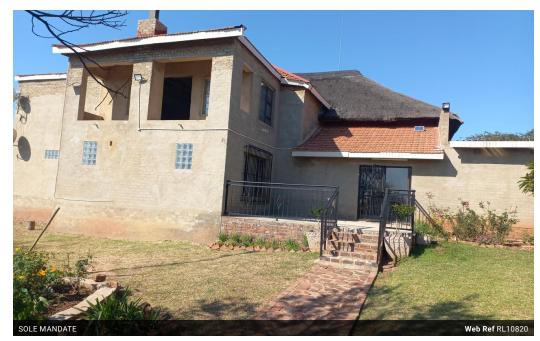

These calculations are only a guide. Please ask your conveyancer for exact calculations.

A huge family home with an office space in Elandsfontein!!!

Great opportunity to rent a home on a small holding and work from the comfort of your own home!!!

As one enters one can find a huge open plan dining room and lounge, tiled, fire place and a massive open plan gym/ office or bedroom, tiled.

The living areas flows into a second family/ tv room, dining room, study, tiled with an open plan kitchen, scullery, stove, space for a double door fridge, space for appliances, and leads to a store room, opening into a court yard. One the right on can find a guest toilet, tiled and the main en-suite bedroom, bathroom and tiled.

Upstairs one can find a fourth massive main bedroom, which is under construction, two bedrooms, tiled and sharing a bathroom and tiled. The home comes with a garage that accommodates six vehicles, four carport, lots of visitors parking, vegetable garden