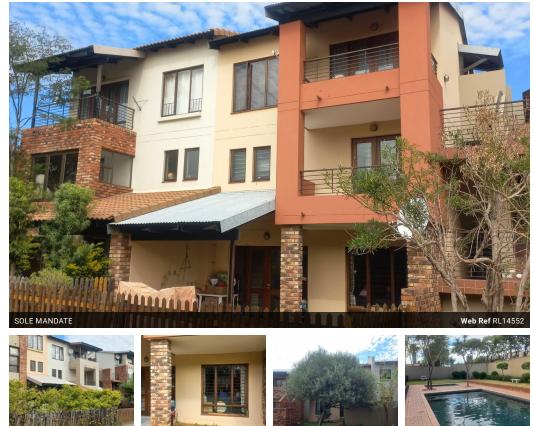

2 2

Monthly Levy R2,800 Monthly Rates R650 Calling all investors and first time buyers !!!

Make this investment opportunity yours to own today!!!

Yes

Welcome to this charming duplex nestled in the serene neighborhood of Waterfall Heights, Vorna Valley. This property boasts a thoughtfully designed layout, perfect for modern living and entertaining.

As you step inside, you are greeted by an inviting open plan lounge and dining area, seamlessly flowing onto a patio that overlooks a beautiful garden, ideal for enjoying alfresco dining or relaxing outdoors. The open plan kitchen is a chef's delight, featuring a gas stove, elegant granite tops, ample cupboards for storage, pantry and tiled. The kitchen also leads to an outside courtyard, adding convenience to your daily routines.

2

Yes

Yes

Yes

Upstairs, the allure continues with a spacious main en suite bedroom complete with built-in cupboards, carpets and a balcony offering scenic..

## Features

Pets Allowed

| 2 |
|---|
| 2 |
| 1 |
| 2 |
|   |

Exterior Carports / Parkings Security Pool Views

Sizes Floor Size

119m<sup>2</sup>

| - 198.8 | Web Ref | RL14552 |
|---------|---------|---------|
|         |         |         |
|         |         |         |
|         |         | Web Ref |