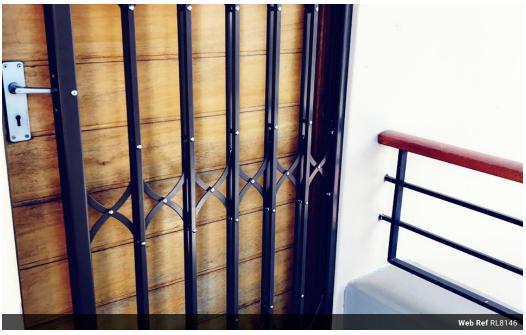

## APARTMENT IN WATERFALL HEIGHTS

This spacious and open plan first floor unit, boasts 2 bedrooms, 1 bathroom and a balcony.

Both bedrooms are carpeted and have built in cupboards. In addition the kitchen has built in cupboards as well, tiles, a double sink, a stove, under counter oven and extractor hood. The open plan carpeted living area leads on to a tiled balcony. Further more, this unit has 2 covered parking spaces.