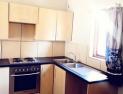

## APARTMENT IN WATERFALL HEIGHTS

This spacious and open plan first floor unit, boasts 2 bedrooms, 1 bathroom and a balcony.

Both bedrooms are carpeted and have built in cupboards. In addition the kitchen has built in cupboards as well, tiles, a double sink, a stove, under counter oven and extractor hood. The open plan carpeted living area leads on to a tiled balcony. Further more, this unit has 2 covered parking spaces.