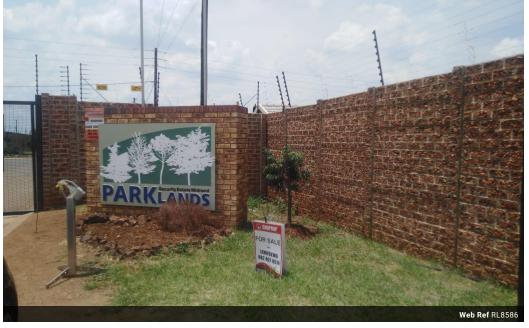

 Monthly Levy R900
 Monthly Rates R500

 Special Levy R500

A vacant land for sale in clayville

This piece of land is situated inside the security estate in clayville parklands, the security is 24/7, the stand size is approximately 350 square meters. Call now for more info. Readless