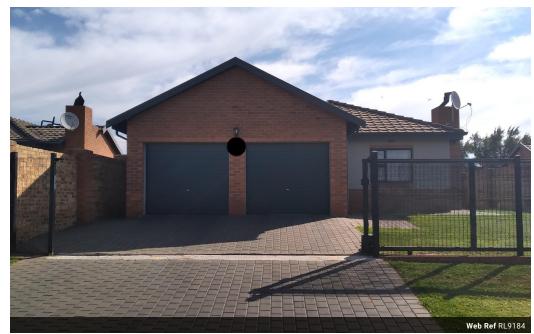

## 3 bedroom house at clayville

3 bedroom house with beautyful marvels buildi in kitchen spacious open plan lounge and dining room on your left is toilet with basin and bathroom you pass to the main bedroom on your right is another bedroom you go with passage to the main bedroom with en-suits bathroom basin and toilet is situated inside the estate security is 24 hours you open the gate with remote control

## Features

| Pets Allowed | Yes |                     |     |           |       |
|--------------|-----|---------------------|-----|-----------|-------|
| Interior     |     | Exterior            |     | Sizes     |       |
| Bedrooms     | 3   | Garages             | 2   | Land Size | 400m² |
| Bathrooms    | 2   | Carports / Parkings | 5   |           |       |
| Kitchens     | 1   | Security            | Yes |           |       |
| Recep. Rooms | 2   | Pool                | No  |           |       |
| Furnished    | Yes |                     |     |           |       |