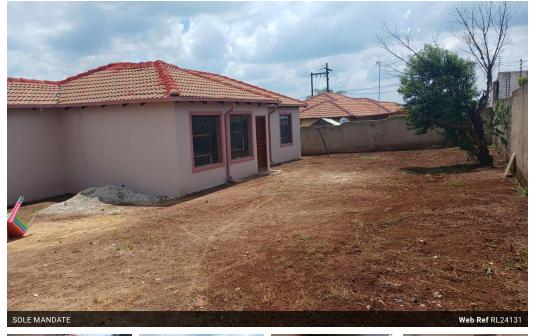

 Monthly Rates R700

3 Bedroom house for sale in clayville

Cozy 3 bedroom house longe kitchen garage wall and gate the property is still on costruction to put bath and other things.

## Features

| Pets Allowed | Yes |          |     |           |                   |
|--------------|-----|----------|-----|-----------|-------------------|
| Interior     |     | Exterior |     | Sizes     |                   |
| Bedrooms     | 3   | Garages  | 1   | Land Size | 500m <sup>2</sup> |
| Bathrooms    | 1   | Security | Yes |           |                   |
| Kitchens     | 1   | Pool     | No  |           |                   |
| Recep. Rooms | 1   | Views    | No  |           |                   |
| Furnished    | No  |          |     |           |                   |