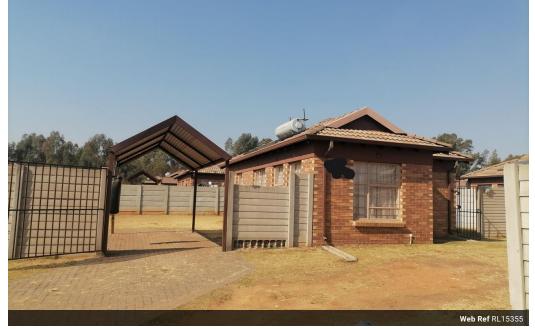

Sizes

3 bedroom house for sale in clayville

This is a massive family home situated in the security estate namely midrand village. It offers 3 bedroom 1 bathroom open plan of a kitchen and a lounge And the big carport and a parking space for up to 6 cars

## Features

| Interior     |   | Exterior            |    |
|--------------|---|---------------------|----|
| Bedrooms     | 3 | Carports / Parkings | 4  |
| Bathrooms    | 1 | Pool                | No |
| Kitchens     | 1 |                     |    |
| Recep. Rooms | 1 |                     |    |