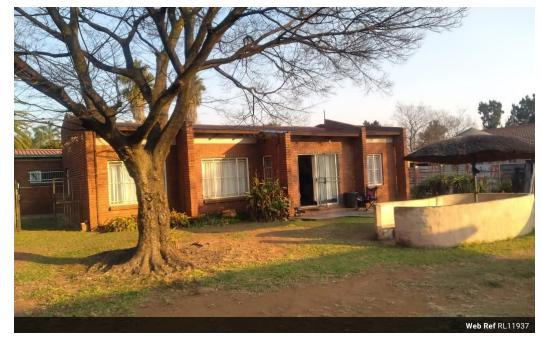

7 bedroom house for sale in olifantsfontein

3 houses in the same yard It offers 7 bedrooms

Main house with 3 bedroom 2 bathroom open plan of a lounge and dining,kitchen and a big carport inside.

2nd house offers 2 bedroom 1 bathroom ,kitchen and a lounge,

3rd house is a bachelor flat with 2 bedroom,1 bathroom open plan of a kitchen and lounge

All 3 houses the bedrooms are fitted with built in cupboards,

Its an investment opportunities ,the rental amount can be up to 17 000 per mouth.