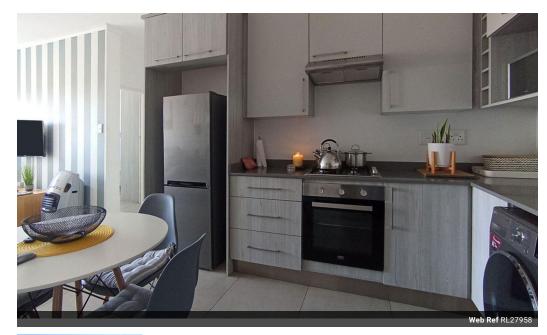

Rooms

2 Bedrooms 1 Bathroom

1 Living Rooms

Open Plan Kitchen

Parking

1 Car Port

More Features

Property Type - Sectional Title Floor Area - 60m2

## **Features**

Recep. Rooms

| Interior  |   | Exterior            |     | Sizes      |      |
|-----------|---|---------------------|-----|------------|------|
| Bedrooms  | 2 | Carports / Parkings | 2   | Floor Size | 60m² |
| Bathrooms | 1 | Pool                | Yes |            |      |
| Kitchens  | 1 |                     |     |            |      |