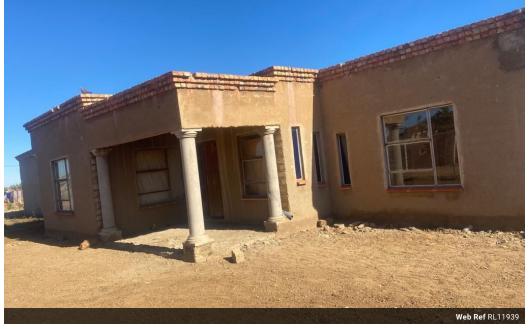

3 bedroom house for sale in khayelitsha mhlanga

It offers 3 bedroom 1 bathroom open plan of kitchen and a lounge, and a big parking space outside. It is unfinished house it needs to be plastered and painted only and move in. Call your area agent now

## Features

| Interior     |   |  |
|--------------|---|--|
| Bedrooms     | 3 |  |
| Bathrooms    | 1 |  |
| Kitchens     | 1 |  |
| Recep. Rooms | 1 |  |

**Exterior** Carports / Parkings Pool Sizes Land Size