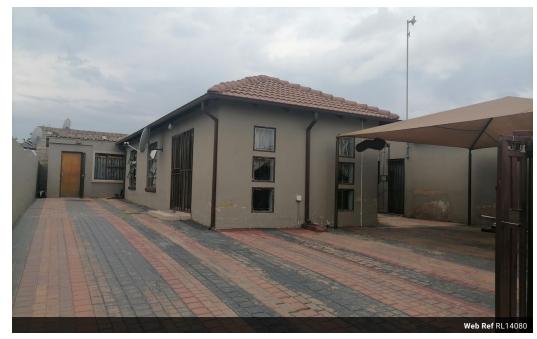

## 3 bedroom house for sale in Birch acres

This massive family home offers 3 bedrooms 2 bathrooms an open kitchen and a lounge and a big carport to pack up to 5 cars. It has an extension of 2 bachelor rooms for income purposes of an amount of 6000 per month It's a must buy property property as it is situated in the convenient location, all bedrooms are fitted with modern built in Cupboards. Main bed with en suite.

## **Features**

| Pets Allowed | Yes |                     |    |           |       |
|--------------|-----|---------------------|----|-----------|-------|
| Interior     |     | Exterior            |    | Sizes     |       |
| Bedrooms     | 3   | Carports / Parkings | 2  | Land Size | 308m² |
| Bathrooms    | 2   | Pool                | No |           |       |
| Kitchens     | 1   |                     |    |           |       |
| Recep. Rooms | 1   |                     |    |           |       |