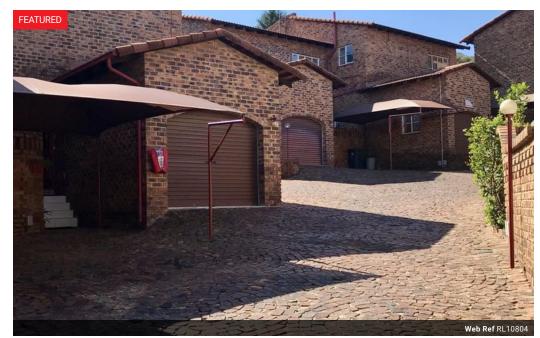

Transfer Costs R55,038.94 Bond Costs R30,875.00

These calculations are only a guide. Please ask your conveyancer for exact calculations.

A Buyer's Dream! Duplex in Secure Complex.

Ridgeway is a popular suburb in Johannesburg with growing families who wishes to be close to schools, malls and places of worship.

Modern kitchen with granite tops,eye-level double ovens.

Seperate laundry spaces with veranda. Master en-suite with walk in closet.

Guest bathroom.

Air conditioning systems.

Automated garage with two other parking bays.

Solar systems.

Prepaid electricity.

Complex is well maintained and access control

## Features

| Interior     |     | Exterior            |     | Sizes      |       |
|--------------|-----|---------------------|-----|------------|-------|
| Bedrooms     | 3   | Garages             | 1   | Floor Size | 246m² |
| Bathrooms    | 3   | Carports / Parkings | 2   |            |       |
| Kitchens     | 1   | Security            | Yes |            |       |
| Recep. Rooms | 3   | Pool                | No  |            |       |
| Furnished    | Yes | Views               | Yes |            |       |