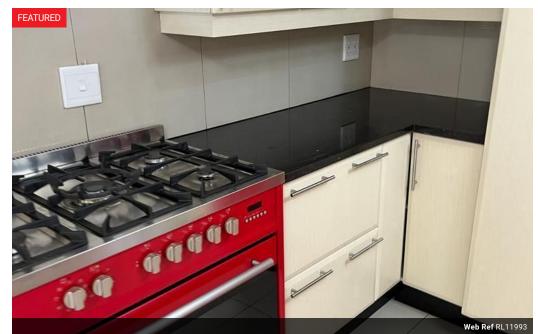

## GROUND FLOOR DELIGHT, PERFECT FOR THE UPCOMING ENTREPRENEURS IN AN IDEAL

A beautifully modern and ideal ground floor apartment comprising of

2 fitted bedrooms, 1 bathroom and spacious open plan living areas with a uniquely fitted kitchen blended with tasteful appliances complimenting the ambience.

The unit comes with a built-in fridge, washing machine, dishwasher & a gas stove.

There is a garden at the front of the apartment allowing for private family or guests entertainment.

1 covered carport is available for this unit.