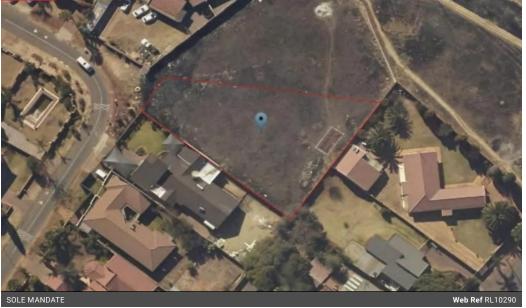

### 1,588m<sup>2</sup> Vacant Land For Sale in Lenasia

Great investment potential !!!

Design and build your dream with a stand size of 1588Sqm. Approved re-zoning for four dwellings.

It is Ideally located allowing easy access to all amenities