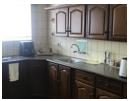

Ground floor Apartment comprises of two floors.

- 5 bedrooms (1 en-suite)
- -One full bathroom.
- Spacious Reception areas.Built in cupboards in all bedrooms.
- Storage spaces
- Kitchen with pantry.
- -Scullery and Laundry
- Classic and wooden features.

Middle floor Apartment boasts open spaces with 4 bedrooms (one en-suite).

Kitchen with scullery and laundry.

Contemporary bathrooms.