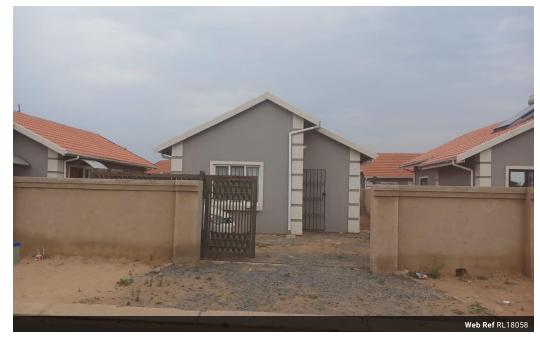

2 bedroom house lounge build in kitchen separate toilet bathroom wall and gate with 24 hours security.

## Features

| Yes |                  |                                    |                                              |                                                              |
|-----|------------------|------------------------------------|----------------------------------------------|--------------------------------------------------------------|
|     | Exterior         |                                    | Sizes                                        |                                                              |
| 2   | Security         | Yes                                | Land Size                                    | 210m <sup>2</sup>                                            |
| 1   | Pool             | No                                 |                                              |                                                              |
| 1   | Views            | No                                 |                                              |                                                              |
| 1   |                  |                                    |                                              |                                                              |
| No  |                  |                                    |                                              |                                                              |
|     | 2<br>1<br>1<br>1 | Exterior 2 Security 1 Pool 1 Views | Exterior 2 Security Yes 1 Pool No 1 Views No | Exterior Sizes 2 Security Yes Land Size 1 Pool No 1 Views No |